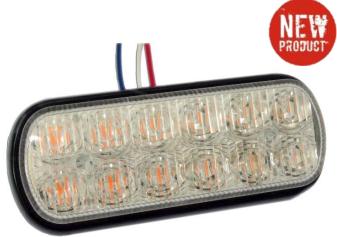

#### **Key Features**

- LED High Power Warning Light (Amber)
- Synchronize with Other Lamps
- 18 Flash Pattern Options
- 10 30 Volt Operation
- 2 Part Construction with Hidden Fixings
- Surface Mount

#### **Technical Specification**

Functions: High Power Amber Warning

Homologation: n/a
Voltage: 10 – 30 Volts
Power Consumption: 5w
Connection: 500mm Cable

Fixing: M4

IP Rating: IP67 Hermetically Sealed

Material: PMMA Lens / PC Housing

#### Overview

Ultra Bright LED Warning Light with 18 Flash High Visibility Programmable Flash Patterns. Lamps can also be Grouped together for common sequencing of flash patterns.

The High Power LED System is very efficient and allows the use of Polymer Materials for all parts, avoiding heavy Die-Cast Components.