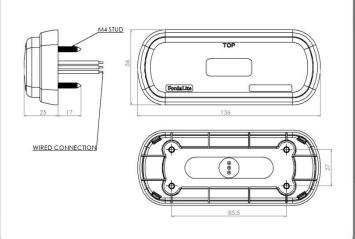

hnical Specification**

Functions: High Power Amber Warning

Homologation: n/a
Voltage: 10 – 30 Volts
Power Consumption: 5w
Connection: 500mm Cable

Fixing: M4

IP Rating: IP67 Hermetically Sealed

Material: PMMA Lens / PC Housing

Temperature Range: -30°C to 50 °C

#### **Part Numbers**

PL.355.S.01 Clear Lens LED High Power Warning 10–30 Volt DC
PL.355.S.02 Amber Lens LED High Power Warning 10 -30 Volt DC

#### See Also

## 355 Series - High Power LED Warning



#### Overview

Ultra Bright LED Warning Light with 18 Flash High Visibility Programmable Flash Patterns. Lamps can also be Grouped together for common sequencing of flash patterns.

The High Power LED System is very efficient and allows the use of Polymer Materials for all parts, avoiding heavy Die-Cast Components.

### Drawing



www.perei.co.uk | sales@perei.co.uk | +44 (0) 1842 812290