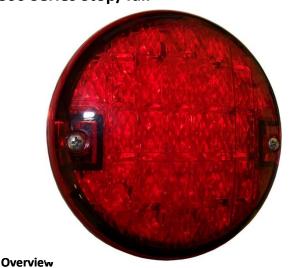

# 800 Series Stop/Tail

A popular 140mm LED Stop/Tail lamp, suitable for use with all 800 series signal lamps. Featuring ¼" spade terminals for easy connectivity.

The 800 Series includes a crystal optic lens system and can used in conjunction with the CRL888 Modular Housing Unit.