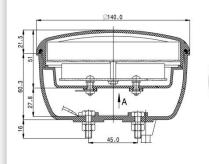

- Simple ¼" Spade connection

## **Technical Specification**

Functions: Stop/Tail
Homologation: ECE
Voltage: 12v | 24v

Power Consumption: Stop (12v) 4.92w

(24v) 2.4w

(24v) 1.2w

Tail (12v) 2.92w

Connection: ¼" Spade

Fixing: M6 Bolt

IP Rating: IP67 Hermetically Sealed

Material: Lens – PMMA | Housing – ABS

Temperature Range: -40°C to +50°C

#### **Part Numbers**

SL800LED24v - Stop/Tail LED 24v SL800LEDVV - Stop/Tail LED 9-33v

#### See Also

800 Combination

800 Reverse

800 Fog

800 DI

# 800 Series Stop/Tail



A popular 140mm LED Stop/Tail lamp, suitable for use with all 800 series signal lamps. Featuring ¼" spade terminals for easy connectivity.

The 800 Series includes a crystal optic lens system and can used in conjunction with the CRL888 Modular Housing Unit.

#### Drawing





www.perei.co.uk

sales@perei.co.uk

+44 (0) 1842 812290