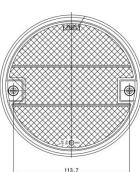

Simple ¼" Spade connection

## **Technical Specification**

Functions: Stop/Tail
Homologation: ECE
Voltage: 12v | 24v

Power Consumption: Stop (12v) 4.92w

(24v) 2.4w

(24v) 1.2w

Tail (12v) 2.92w

Connection: ¼" Spade

Fixing: M6 Bolt

IP Rating: IP67 Hermetically Sealed

Material: Lens – PMMA | Housing – ABS

Temperature Range: -40°C to +50°C

#### **Part Numbers**

SL800LED24v - Stop/Tail LED 24v SL800LEDVV - Stop/Tail LED 9-33v

#### See Also

800 Combination

800 Reverse

800 Fog

800 DI

# 800 Series Stop/Tail



A popular 140mm LED Stop/Tail lamp, suitable for use with all 800 series signal lamps. Featuring ¼" spade terminals for easy connectivity.

The 800 Series includes a crystal optic lens system and can used in conjunction with the CRL888 Modular Housing Unit.

#### Drawing





www.perei.co.uk

sales@perei.co.uk

+44 (0) 1842 812290