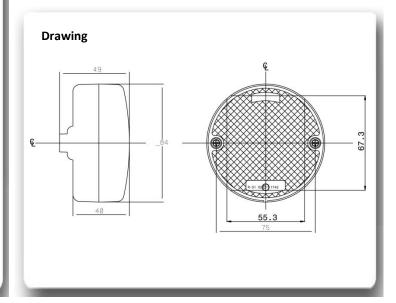

Fixing: M4 Screws

IP Rating: IP67

Material: Lens - PMMA | Housing - ABS

Temperature Range: -40°C to +50°C

#### **Part Numbers**

SL84LED – 84mm Stop/Tail LED SL84LED – CRL - 84mm Stop/Tail LED with Clear Lens