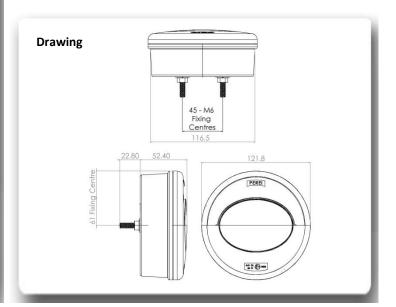

## **Technical Specification**

Functions: Reflex Reflector
Homologation: ECE
Voltage: N/A

Power Consumption: N/A

**Connection**: N/A **Fixing**: M6 Bolt

IP Rating: IP67 Hermetically Sealed

Material: Lens – PMMA | Housing – ABS

### **Part Numbers**

RR700