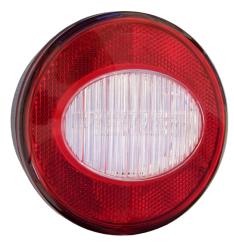

# RR700 - Reflex Reflector

#### Overview

New technology LED combination lamp series using a common lens style for all functions.

Suitable for high temperature applications and use in 3 way housing the series consists of; CRL700 Stop/Tail/D.I, RF700 Rear Fog, RV700 Reverse, RFRV700 Combination Fog/Reverse, and RR700 Reflex Reflector.