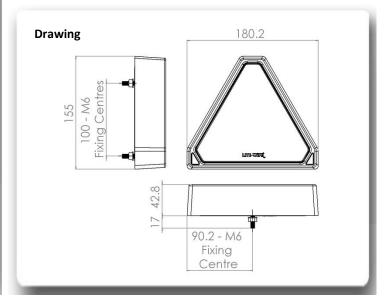

### **Technical Specification**

Functions: Rear Reflex Reflector

Homologation: ECE Voltage: N/A

Power Consumption: N/A

**Connection**: N/A **Fixing**: M6 Bolt

**IP Rating:** IP67 Hermetically Sealed

Material: Lens – PMMA | Housing – Poly Carbonate / ABS

## **Part Numbers**

PL.100.A.01 Rear Reflex Reflector (Triangular)