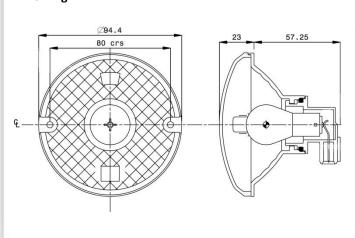

l Specification

REF: PR6 ISS: 1

### **Key Features**

- Connector Kits Available
- 12 or 24 volt operation
- Choice of Lens Styles
- Compact Design
- Sealed Connector

#### **Technical Specification**

Functions: Reverse

Homologation: ECE

Voltage: 12v | 24v

**Power Consumption:** 21w **Connection:** Timer Connector

Fixing: 2 x M4 Screws

IP Rating: IP67

Material: Lens - Polycarbonate | Housing - Polycarbonate

Temperature Range: -40°C to +50°C

#### **Part Numbers**

RL800OPT – Reverse opticulated lens

#### See Also

95mm Fog / Direction Indicator / Stop-Tail

## 95mm Opticulated Reverse



#### Overview

95mm Opticulated: Stop/Tail (combined or individual lamps), Side, Reverse, Rear Fog.

Full range of ECE functions, choice of lens style and available connector

#### **Drawing**



www.perei.co.uk | sales@perei.co.uk | +44 (0) 1842 812290