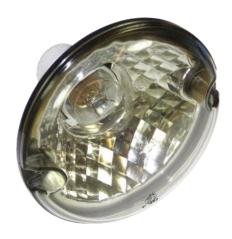

## 95mm Opticulated Reverse

#### Overview

95mm Opticulated: Stop/Tail (combined or individual lamps), Side, Reverse, Rear Fog.

Full range of ECE functions, choice of lens style and available connector