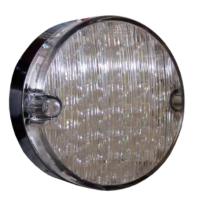

## 84mm LED Reverse

#### Overview

 $84 mm \ LED \ lamp, \ available \ as: \ Stop/Tail, \ Rear \ Fog, \ Reverse, \ Front$ 

Direction Indicator Rear Direction Indicator.

Recessed Screws for a Cleaner Appearance,  $\,$  available with a clear or  $\,$ 

coloured lens.

www.perei.co.uk | sales@perei.co.uk | +44 (0) 1842 812290