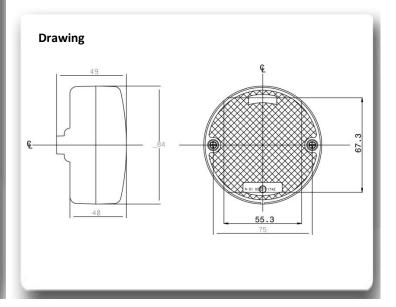

### **Technical Specification**

Functions: Reverse
Homologation: ECE
Voltage: 12v | 24v

Power Consumption: Reverse (12v) 3.36w, (24v) 3.36w

Connection: Cable 500mm

**Fixing:** M4 Screws **IP Rating:** IP67

Material: Lens - PMMA | Housing - ABS Temperature Range: -40°C to +50°C

#### **Part Numbers**

RL84LED – 84mm Reverse LED