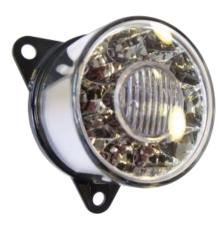

# 55mm LED Reverse

#### Overview

55mm LED lamp, available as: Stop/Tail (combined or individual lamp), Rear Fog, Reverse, Front Direction Indicator Rear Direction Indicator. All Functions are supplied in a compact Package and are available with a clear or coloured lens.