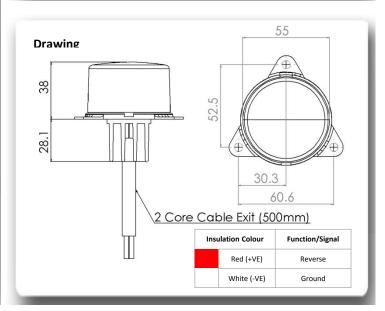

## **Technical Specification**

**Functions:** Reverse **Homologation:** ECE

Voltage: Varivolt (9 -33V)

Power Consumption: Reverse (12V) 3.2W, (24V) 3.2W

**Connection:** Cable 500mm **Fixing:** 3 point M4 Screw

IP Rating: IP67

Material: Lens - PMMA | Housing - ABS/Polycarbonate

Temperature Range: -40°C to +85°C