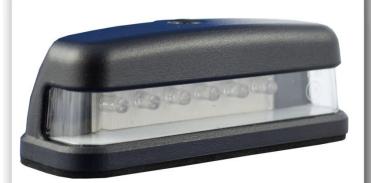

## **NPL2BLED**

#### Overview

A well established licence plate lamp now with LED light source  $\&\,9\mbox{-}33\mbox{V}$  operating range.

NPL2BLED has two stud fitment and full ECE approval.