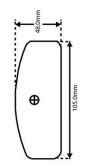

REF: PNPL4

ISS: 2

## **Key Features**

- Well Established Design
- 9-33V operation
- Full ECE Approval
- Surface Mounted

# **Technical Specification**

Functions: Licence Plate Lamp

**Homologation:** ECE **Voltage:** 9-33V

**Power Consumption:** 0.5W **Connection:** Cable 500mm

**Fixing**: M5 Bolt **IP Rating**: IP67

Material: Lens - Acrylic | Housing - ABS

Temperature Range: -40°C to +50 °C

### **Part Numbers**

NPL2BLED - Licence plate lamp 9-33V

### See Also

## **NPL2BLED**



#### Overview

A well established licence plate lamp now with LED light source  $\&\,9\mbox{-}33\mbox{V}$  operating range.

NPL2BLED has two stud fitment and full ECE approval.

### **Drawing**







www.perei.co.uk | sales@perei.co.uk | +44 (0) 1842 812290