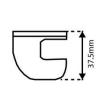

REF: PNPL4

ISS: 2

## **Key Features**

- Well Established Design
- 9-33V operation
- Full ECE Approval
- Surface Mounted

# **Technical Specification**

Functions: Licence Plate Lamp

**Homologation:** ECE **Voltage:** 9-33V

**Power Consumption:** 0.5W **Connection:** Cable 500mm

**Fixing**: M5 Bolt **IP Rating**: IP67

Material: Lens - Acrylic | Housing - ABS

Temperature Range: -40°C to +50 °C

### **Part Numbers**

NPL2BLED - Licence plate lamp 9-33V

### See Also

## **NPL2BLED**



#### Overview

A well established licence plate lamp now with LED light source  $\&\,9\mbox{-}33\mbox{V}$  operating range.

NPL2BLED has two stud fitment and full ECE approval.

### **Drawing**







www.perei.co.uk | sales@perei.co.uk | +44 (0) 1842 812290