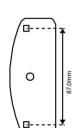

REF: PNPL4

ISS: 2

## **Key Features**

- Well Established Design
- 9-33V operation
- Full ECE Approval
- Surface Mounted

# **Technical Specification**

Functions: Licence Plate Lamp

**Homologation:** ECE **Voltage:** 9-33V

**Power Consumption:** 0.5W **Connection:** Cable 500mm

**Fixing**: M5 Bolt **IP Rating**: IP67

Material: Lens - Acrylic | Housing - ABS

Temperature Range: -40°C to +50 °C

### **Part Numbers**

NPL2BLED - Licence plate lamp 9-33V

### See Also

## **NPL2BLED**



#### Overview

A well established licence plate lamp now with LED light source  $\&\,9\mbox{-}33\mbox{V}$  operating range.

NPL2BLED has two stud fitment and full ECE approval.

### **Drawing**







www.perei.co.uk | sales@perei.co.uk | +44 (0) 1842 812290