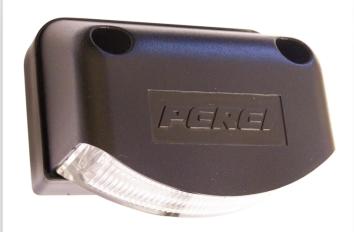

# NPL103LED

#### Overview

A LED licence plate wired or SuperSeal fitting that comes in 12V or 24V.

High impact polycarbonate housing with simple vehicle installation and coloured housing options, (on specification).