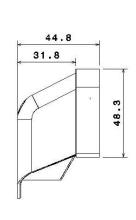

4 Volt operation
- High Impact Polycarbonate Housing
- Simple Vehicle Installation
- SuperSeal Connection Available

# **Technical Specification**

Functions: Licence Plate Lamp

**Homologation:** ECE **Voltage:** 12V | 24V

Power Consumption: (12V) 0.5W

(24V) 0.8W

Connection: Cable 200mm

Fixing: M4 Screws

IP Rating: IP67

Material: Lens - PMMA |
Housing - ABS/Polycarbonate/PVC
Temperature Range: -40°C to +50°C

## **Part Numbers**

NP103SZZ-2-2-AA - LED Licence Plate Lamp 12V

NP103SZZ-4-2-AA – LED Licence Plate Lamp 24V

### See Also

**NPL94 LED** 

# NPL103LED



#### Overview

A LED licence plate wired or SuperSeal fitting that comes in 12V or 24V.

High impact polycarbonate housing with simple vehicle installation and coloured housing options, (on specification).

### Drawing





www.perei.co.uk

sales@perei.co.uk

+44 (0)

1842 812290