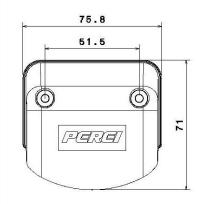

24 Volt operation
- High Impact Polycarbonate Housing
- Simple Vehicle Installation
- SuperSeal Connection Available

# **Technical Specification**

Functions: Licence Plate Lamp

**Homologation:** ECE **Voltage:** 12V | 24V

Power Consumption: (12V) 0.5W

(24V) 0.8W

Connection: Cable 200mm

Fixing: M4 Screws

IP Rating: IP67

Material: Lens - PMMA |
Housing - ABS/Polycarbonate/PVC
Temperature Range: -40°C to +50°C

## **Part Numbers**

NP103SZZ-2-2-AA - LED Licence Plate Lamp 12V

NP103SZZ-4-2-AA – LED Licence Plate Lamp 24V

### See Also

**NPL94 LED** 

# NPL103LED



#### Overview

A LED licence plate wired or SuperSeal fitting that comes in 12V or 24V.

High impact polycarbonate housing with simple vehicle installation and coloured housing options, (on specification).

### Drawing





www.perei.co.uk

sales@perei.co.uk

+44 (0)

1842 812290