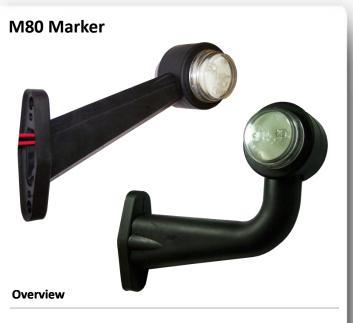

#### **Key Features**

- Less than 2w Power Consumption
- 24 volt operation
- Durable PVC Housing
- Straight, 45 and 90 Degree Stalks

Fixing: M6 Bolt

IP Rating: IP67 Hermetically Sealed

Material: Lens – PMMA | Housing – ABS

**Temperature Range :** -40°C to +50°C

REF: PML13

ISS: 1

M80 Front and Rear Marker with bracket mounting options and integrated front and rear marker lighting solutions.

A durable marker with full ECE approval. Other Features include a choice of cable lengths and a straight/45/90 degree stalk angle.

### **Part Numbers**

RM80 - 24v – M80 LED Outline Marker 24volt RM81 - 24v – M81 LED Outline 45" Stalk Marker 24volt RM82 - 24v – M82 LED Outline 90" Stalk Marker 24 volt