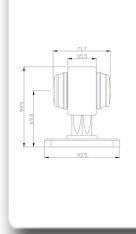

# Technical Specification

#### **Key Features**

- Less than 2w Power Consumption
- 24 volt operation
- Durable PVC Housing
- Straight, 45 and 90 Degree Stalks

## **Technical Specification**

Functions: Front Marker | Rear Marker Homologation: ECE Voltage: 12v | 24v Power Consumption : Front (12v) 0.36w (24v) 0.72 Rear (12v) 0.36w (24v) 0.96w Connection : Cable 450mm

Fixing: M6 Bolt

IP Rating: IP67 Hermetically Sealed

Material: Lens – PMMA | Housing – ABS

**Temperature Range :** -40°C to +50°C



REF: PML13

ISS: 1

M80 Front and Rear Marker with bracket mounting options and integrated front and rear marker lighting solutions.

A durable marker with full ECE approval. Other Features include a choice of cable lengths and a straight/45/90 degree stalk angle.

#### Drawing





### **Part Numbers**

RM80 - 24v – M80 LED Outline Marker 24volt RM81 - 24v – M81 LED Outline 45" Stalk Marker 24volt RM82 - 24v – M82 LED Outline 90" Stalk Marker 24 volt

#### See Also