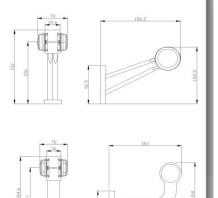

# Technical Specification

#### **Key Features**

- Less than 2w Power Consumption
- 24 volt operation
- Durable PVC Housing
- Straight, 45 and 90 Degree Stalks

## **Technical Specification**

Functions: Front Marker | Rear Marker Homologation: ECE Voltage: 12v | 24v Power Consumption : Front (12v) 0.36w (24v) 0.72 Rear (12v) 0.36w (24v) 0.96w Connection : Cable 450mm

Fixing: M6 Bolt

IP Rating: IP67 Hermetically Sealed

Material: Lens – PMMA | Housing – ABS

**Temperature Range :** -40°C to +50°C



REF: PML13

ISS: 1

M80 Front and Rear Marker with bracket mounting options and integrated front and rear marker lighting solutions.

A durable marker with full ECE approval. Other Features include a choice of cable lengths and a straight/45/90 degree stalk angle.

#### Drawing





### **Part Numbers**

RM80 - 24v – M80 LED Outline Marker 24volt RM81 - 24v – M81 LED Outline 45" Stalk Marker 24volt RM82 - 24v – M82 LED Outline 90" Stalk Marker 24 volt

#### See Also