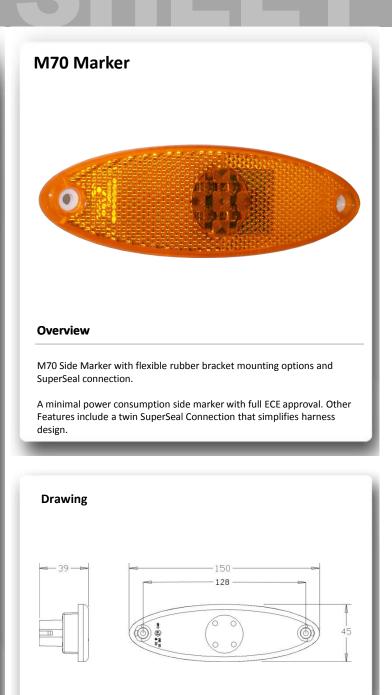

## **Key Features**

- Integrated Reflex Reflector
- 24V Operation
- Minimal Power Consumption
- Twin SuperSeal Connection
- Pendant Bracket Mounting Option

## **Technical Specification**

Functions: Side Marker Homologation: ECE Voltage: 12v | 24v Power Consumption : (12V) 0.48w (24v) 0.96w Connection : Twin 2 way SuperSeal Fixing :M4 Screws IP Rating : IP67 Hermetically Sealed Material : Lens – PMMA | Housing – ABS Temperature Range : -40°C to +50°C