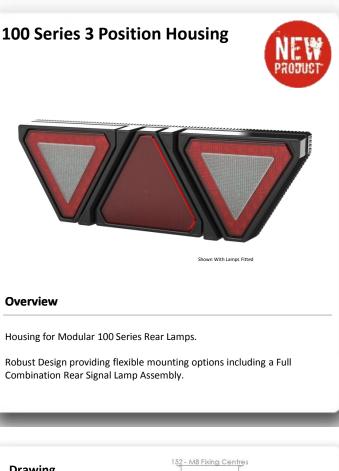

## **Key Features**

- 3 Position Modular Housing
- Fits 100 Series LED Modules
- Robust Design
- Simple Assembly