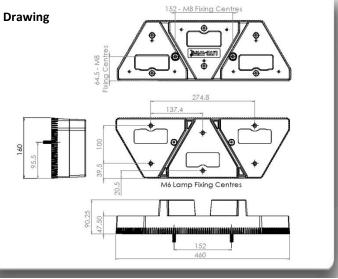

## **Technical Specification**

Functions: N/A Homologation: N/A Voltage: N/A Power Consumption: N/A Connection: N/A Fixing: M8 Bolt IP Rating: N/A Material: Housing TF PP Temperature Range: -40°C to +50°C