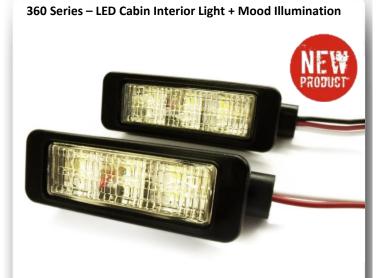

### **Key Features**

- Discreet LED Interior Light Ideal for Cabins
- 2 Function Option: Clear/Red Ambient
- 10 30 Volt DC with Low Power Consumption
- Flush Design with Integral Clip
- Flying Lead 150mm
- IP67 Hermetically Sealed

#### Overview

Small Package LED Interior Lamp for use in Vehicle Cabins, Boot Spaces, Glove-boxes and other locations requiring a low level illumination.

The Optional 2 Function Lamp includes a secondary Red Illumination for Interior Mood Lighting.