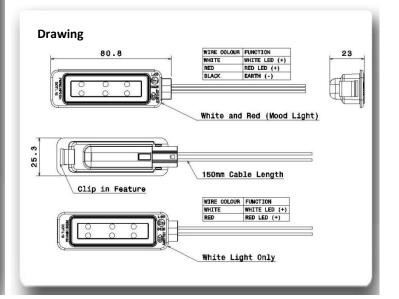

### **Technical Specification**

Functions: LED Interior Light + Red Ambient Mood Light

**Homologation:** N/A **Voltage:** 10 – 30 Volts

**Power Consumption:** Single function white – 50mA

Combination red/white:

Red - 20mA White - 20mA

Connection: Cable 150mm

Fixing: Integral Clip (Panel Fix details on request)

IP Rating: IP67 Hermetically Sealed

Material: Lens - PMMA | Housing PC/ABS

Temperature Range: -30°C to +40°C

## **Part Numbers**

PL.360.S.01 10-30 Volt LED Interior Lamp – Clear

PL.360.S.02 10-30 Volt LED Interior Lamp - Clear + Red Ambient