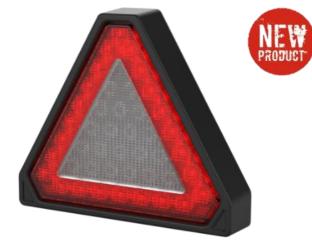

## 100 Series - Fog | Reverse | Rear Position Module

#### Overview

Unique Design Triangular Lamp with Long Life LED light source incorporating Stop, Rear Position & Indicator Operation.

Designed with a styling theme common to the Fog, Reverse and Rear Position Lamp module from the 100 Series Triangular Range.