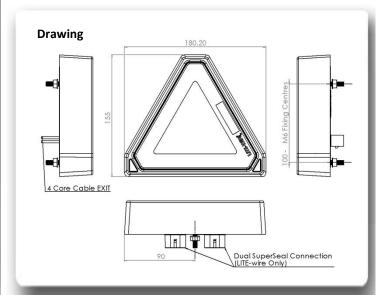

# **Technical Specification**

Functions: Fog | Reverse | Rear Position

Homologation: ECE Voltage: 24 Volt

Power Consumption: Fog 2.1W

Reverse 2.0W

Rear Position 0.17W

Connection: Cable 500mm

Fixing: M6 Bolt

IP Rating: IP67 Hermetically Sealed

Material: Lens - PMMA | Housing - Poly Carbonate / ABS

Temperature Range: -40°C to +50°C