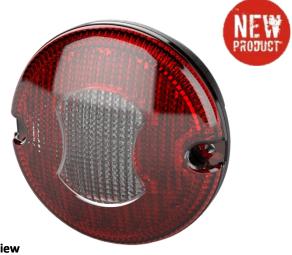

# **Technical Specification**

Functions: Rear Position | Indicator | Stop

Homologation: ECE Voltage: 10-30 Volt

Power Consumption: Fog 2.5W

Reverse 1.6W Rear Position 0.5W

Connection: Cable 500mm

Fixing:

IP Rating: IP67 Hermetically Sealed

### Overview

95mm Combination Lamp Module with 3 Function Operation in a Hermetically Sealed IP67 package.

The Red & Clear Lens styling is common with the Stop/Rear Position & Indicator lamp providing a uniform and attractive appearance.