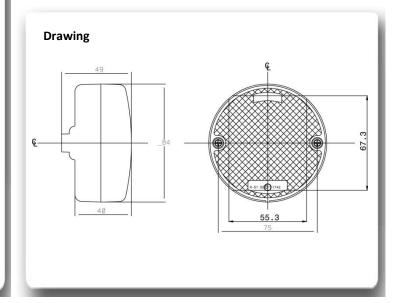

### **Technical Specification**

Functions: Fog
Homologation: ECE
Voltage: 12v | 24v

Power Consumption: Fog (12v) 3.79w, (24v) 3.72w

Connection: Cable 500mm

**Fixing:** M4 Screws **IP Rating:** IP67

Material: Lens - PMMA | Housing - ABS Temperature Range: -40°C to +50°C