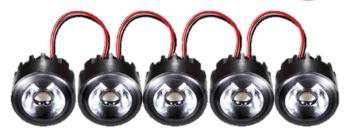

## **DL104 Daytime Running Lamp (DRL) & POS**

#### Overview

Universal Design 5 Module Daytime Running / Position Lamp for creating Signature Vehicle Appearances compliant with ECE Homologation.

A 2 stage Optical System gives an Ultra High Output for DRL and a reduced output compliant with ECE Position Lamp requirements. A Separate Electrical Driver provides Plug and Play Installation. Sold in Pairs