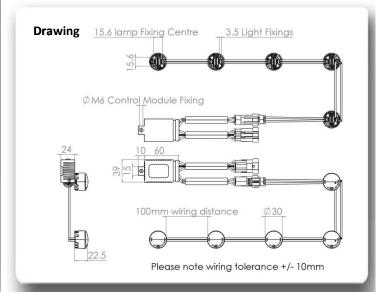

## **Technical Specification**

**Functions:** DRL | Position Homologation: ECE **Voltage:** 10 – 30 V

Power Consumption: DRL 12V – 320mA 24V - 160mA

POS 12V - 40mA 24V - 30mA

Connection: Cable

Fixing:

IP Rating: IP67 Hermetically Sealed

Material: Housing – Aluminium

Temperature Range: -40°C to +50°C

#### **Part Numbers**

DL104SZZ-5-2-AA Modular DRL/Front Position 9-33V