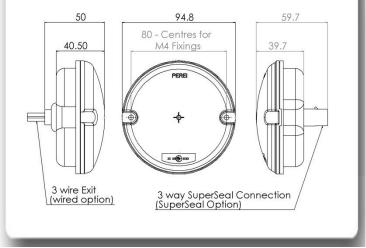

# **Technical Specification**

Functions: Direction Indicator Homologation: ECE Voltage: 12v | 24v Current: D.I (12v) 3.79w, (24v) 3.72w Connection : Cable 150mm of SuperSeal Fixing : M4 Bolt IP Rating : IP67 Material : Lens PMMA | Housing ABS/Polycarbonate

## Drawing

www.perei.co.uk | sales@perei.co.uk | +44 (0) 1842 812290

PEREI

Perei Group Limited | Keystone Innovation Centre | Thetford | Norfolk | IP24 1JD | United Kingdom

Specifications herein are subject to change without notice