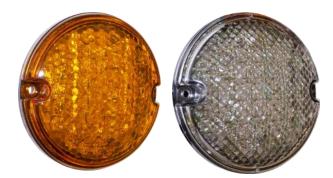

# 95mm LED Direction Indicator

REF: PDI7

ISS: 1

#### Overview

95mm LED is a direct replacement for a 95mm bulb lamp, available as: Stop/Tail, Rear Fog, Reverse, Front Direction Indicator Rear Direction Indicator.

Supplied in a popular 95mm package, available with a choice of wired or SuperSeal connection