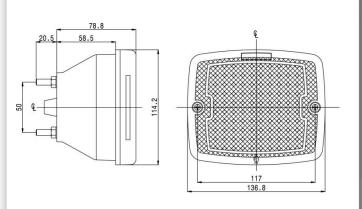

### **Technical Specification**

Functions: Direction Indicator

**Homologation:** ECE **Voltage:** 12v | 24v

Power Consumption: 3.24 (12v)

4.32 (24v)

Connection: 6.3mm Tab

**Fixing**: M6 Bolt **IP Rating**: IP67

Material: Lens – Polycarbonate | Housing – Polycarbonate

Temperature Range: -40°C to +50°C

#### **Part Numbers**

FL1200LED12v – LED Direction Indicator 12 volt
FL1200LED24v – LED Direction Indicator 24volt

#### See Also

1200 Series Fog | Reverse | Repeater | Stop/Tail

## **1200 Series Direction Indicator**



#### Overview

1200 Series available as: Stop/Tail (combined or individual lamps), Side Repeater, Reverse, Rear Fog.

Flush mounted or supplied with base the 12000 Series is a popular design for PSV markets with ADR approval for use in Australia.

### **Drawing**



www.perei.co.uk | sales@perei.co.uk | +44 (0) 1842 812290