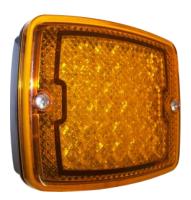

## **1200 Series Direction Indicator**

#### Overview

1200 Series available as: Stop/Tail (combined or individual lamps), Side Repeater, Reverse, Rear Fog.

Flush mounted or supplied with base the 12000 Series is a popular design for PSV markets with ADR approval for use in Australia.