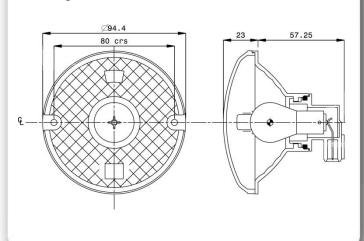

#### **Drawing**

www.perei.co.uk sales@perei.co.uk (0)1842 812290

#### **Technical Specification**

Functions: Direction Indicator

Homologation: ECE Voltage: 12V | 24V Power Consumption: 21W Connection: Timer Connector

Fixing: 2 x M4 Screws

IP Rating: IP67

Material: Lens - Polycarbonate | Housing - Polycarbonate