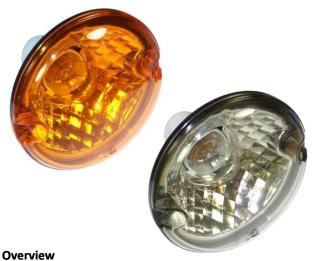

# 95mm Opticulated Direction Indicator

95mm Opticulated: Stop/Tail (combined or individual lamps), Side, Reverse, Rear Fog.

Full range of ECE functions, choice of lens style and available connector

### **Part Numbers**

FL25OPT12V - Rear direction indicator, with opticulated lens FL25OPT24V - Rear direction indicator, with opticulated lens FL424OPT12V - Rear direction indicator, clear opticulated lens FL424OPT24V - Rear direction indicator, clear opticulated lens