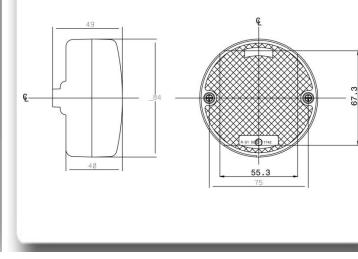

#### Drawing

### **Technical Specification**

Functions: Direction Indicator Homologation: ECE Voltage: 12v | 24v Power Consumption : D.I (12v) 3.79w, (24v) 3.72w Connection : Cable 500mm Fixing : M4 Screws IP Rating : IP67 Material : Lens – PMMA | Housing – ABS Temperature Range : -40°C to +50°C