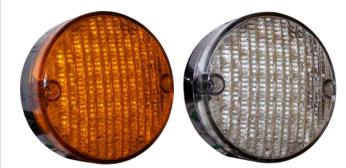

#### Overview

84mm LED lamp, available as: Stop/Tail, Rear Fog, Reverse, Front Direction Indicator Rear Direction Indicator. Recessed Screws for a Cleaner Appearance, available with a clear or

coloured lens.

#### **Part Numbers**

- FL84FLED 84mm Front Direction, LED
- FL84RLED 84mm Rear Direction, LED
- FL84FLED CLR 84mm Clear Front Direction Indicator LED
- FL84RLED CLR 84mm Clear Rear Direction Indicator LED