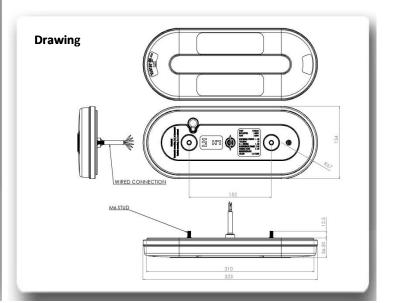

3.0w

Connection: 500mm Cable

Fixing: M6 studs

IP Rating: IP67 Hermetically Sealed

Material: Lens PMMA | Housing PC

Temperature Range: -30°C to +50°C

### **Part Numbers**

CR0342-5-2-AA LED Combination LH 10 - 30 Volt DC CR0343-5-2-AA LED Combination RH 10 - 30 Volt DC