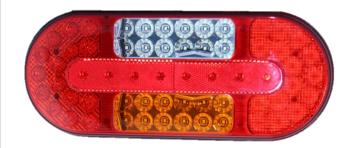

## **CR0342 LED Combination Lamp**

#### Overview

A High Quality 5 Function LED Combination Lamp including a centrally located Reflex Reflector and a Linear Style Rear Position Lamp.

The Large Illuminated Functional areas within a Mid Sized Package make this lamp suitable for both small and large vehicles.