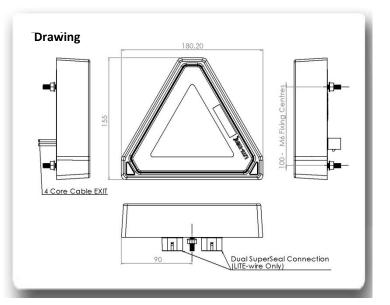

### **Technical Specification**

Functions: Tail | Indicator | Stop

Homologation: ECE Voltage: 24 Volt

Power Consumption: Stop 1.8W

Rear Position 0.23W Indicator 2.0W

Connection: Cable 500mm

Fixing: M6 Bolt

IP Rating: IP67 Hermetically Sealed

Material: Lens - PMMA | Body - Poly Carbonate / ABS

Temperature Range: -40°C to +50°C