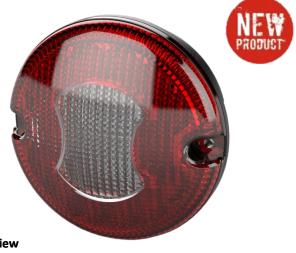

## 110 Series - Combination Lamp

Overview

95mm Combination Lamp Module with 3 Function Operation in a Hermetically Sealed IP67 package.

The Red & Clear Lens styling is common with the Fog/Reverse/Rear Position lamp providing a uniform and attractive appearance.

Can be incorporated within the Modular Housing Part No: PL.115.A.01