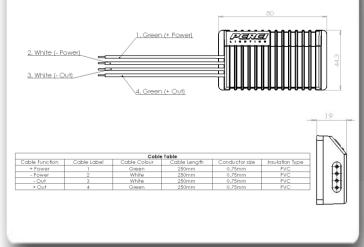

### Drawing

# **Technical Specification**

Functions: LED Loading Homologation: N/A Voltage: 24V Power in: 0.58A - 0.85A Power Out: 85MA - 350MA TO LED Power Consumption: 21W Connection: 250mm Fixing: N/A IP Rating: IP67 Material: Housing - Aluminium Temperature Range: -40°C to +40 °C