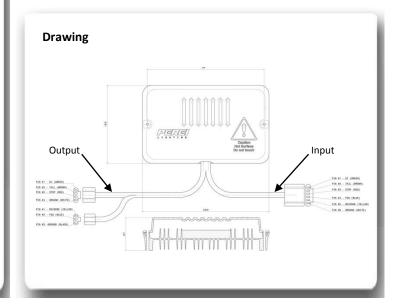

### **Technical Specification**

Functions: LED Loading Homologation: N/A Voltage: 24V

Power Consumption: Stop 21W

Tail 21W D.I 21W

Rear Fog 21W Reverse 21W

**Connection**: 500mm **Fixing**: 2 x M5 screw/bolt